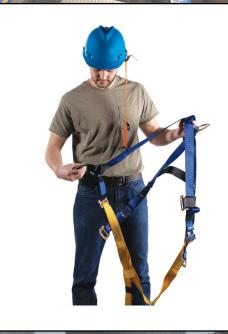

#### **FALL PROTECTION PPE**

Embrace safety with Werner's extensive fall protection range. Their offerings include harnesses, lanyards, and self-retracting lifelines for optimal security. Anchor connectors, horizontal and vertical lifelines facilitate continuous, hands-free work. Compliance kits and equipment for confined spaces cater to specific safety needs while drop-safety gear ensures peace of mind.